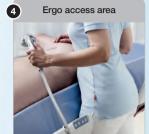

• Work closer to your patient

2

Reduce static load

1

9

• Improve work-flow

| Product Information                    |                          |
|----------------------------------------|--------------------------|
| Max total load (SWL):                  | 200 kg(440 lbs)          |
| Max patient weight:                    | 182 kg(401 lbs)          |
| Weight (Carevo with mattress):         | 82 kg(181 lbs)           |
| Width (stretcher):                     | 586 mm(23")              |
| Total width (incl. side supports):     | 759 mm(30")- 888 mm(35") |
| Total length:                          | 2005 mm(79")             |
| Length of chassis (incl. wheel frame): | 1203 mm(47½")            |