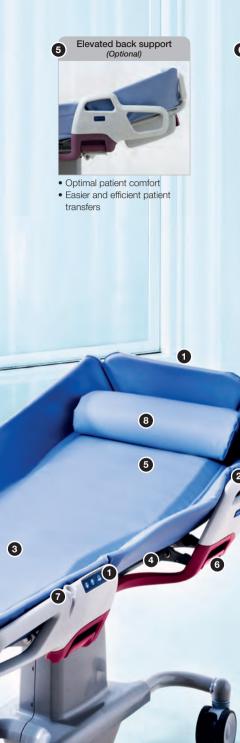

• Work closer to your patient

2

Reduce static load

1

9

• Improve work-flow

| Product Information                    |                          |
|----------------------------------------|--------------------------|
| Max total load (SWL):                  | 200 kg(440 lbs)          |
| Max patient weight:                    | 182 kg(401 lbs)          |
| Weight (Carevo with mattress):         | 82 kg(181 lbs)           |
| Width (stretcher):                     | 586 mm(23")              |
| Total width (incl. side supports):     | 759 mm(30")- 888 mm(35") |
| Total length:                          | 2005 mm(79")             |
| Length of chassis (incl. wheel frame): | 1203 mm(47½")            |

ø

 Greater versatility for more patient requirements • Easier transfers and more

handling options

Easy to reach

 Superior patient comfort • Durable, easy to clean and disinfect

• Easy mattress attachment Easy mattress removal

### **Product Information**

| Width of chassis:                                                     | 700 mm(27½") |
|-----------------------------------------------------------------------|--------------|
| Height of chassis (over wheels):                                      | 204 mm(8")   |
| Height, top position floor to stretcher:                              | 955 mm(37½") |
| Height, low position floor to stretcher:                              | 605 mm(23¾") |
| Stroke range:                                                         | 350 mm(13¾") |
| Drain hose holders included:                                          | 2 pieces     |
| Max back support angle (Optional):                                    | 15°          |
| Equipped with head pillow and foldable side supports with safety lock |              |