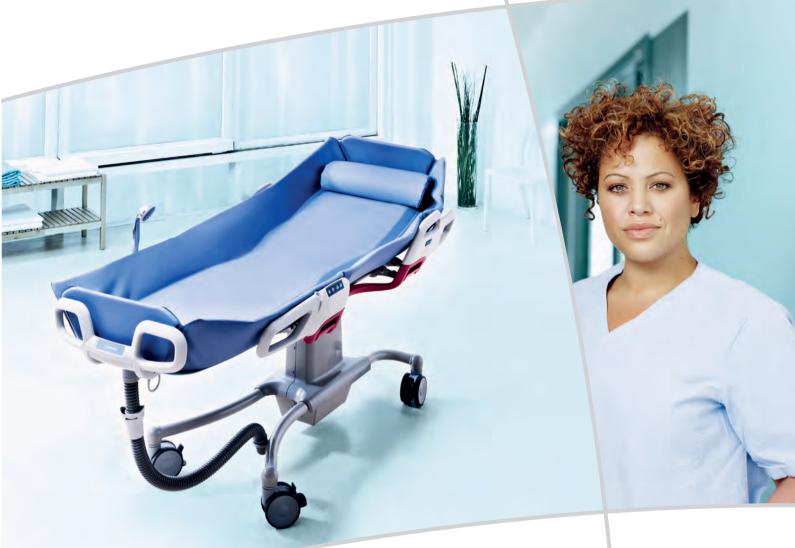

# ARJOHUNTLEIGH GETINGE GROUP

*CAREVO*<sup>™</sup> shower trolley from ArjoHuntleigh is an innovative hygiene solution for immobile patients.

The new features, innovative design, and intuitive user interface provide an easy to use and efficient hygiene solution for both caregivers and immobile patients.

## ... with people in mind

www.ArjoHuntleigh.com